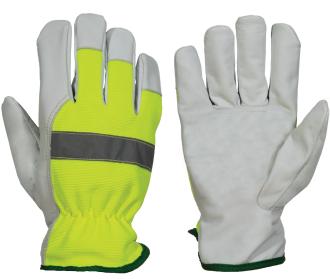

## **ENDURA®**

THINSULATE™-LINED HI-VIZ REFLECTIVE GOAT-GRAIN DRIVER GLOVES

## **FEATURES**

- · Goat skin has excellent abrasion-resistant properties
- Hi-viz yellow back with 3M<sup>™</sup> Scotchlite<sup>™</sup> retroreflective stripe for better visibility in poor conditions
- Lined with Thinsulate<sup>™</sup> for winter protection rated to -30°C / -22°F
- Elasticized backs provide a snug fit